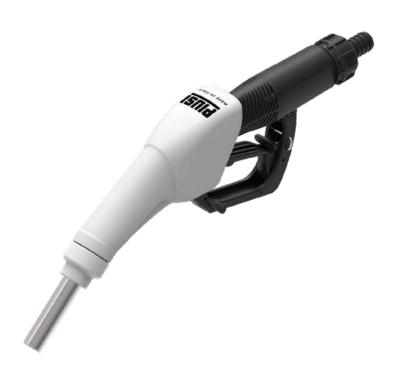

## **FEATURES**

- · HEAVY DUTY
- VERSATILE
- · BREAK-AWAY SYSTEM
- · ERGONOMIC DESIGN

The SB325\_X is the patented automatic nozzle by PIUSI for AdBlue®, equipped with break-away system and stainless steel spout. Designed in compliance with International Standards ISO/ FDIS 22241-4:2009, it also features a reliable, ergonomic, and flexible shell that protects the nozzle against weathering and UV radiation.

Safety is guaranteed by the break-away system. In the event that a vehicle accidentally drives away with the nozzle still in the tank, the spout is designed to detach from the nozzle. This system also allows for a quick repair by merely fitting a new spout onto the nozzle.

#### **MATERIALS**

- · SPOUT: STAINLESS STEEL
- BODY: TECHNOPOLYMER

Dimensions expressed in millimeters

| TECHNICAL DATA |                          |                |           |     |          |       |          |         |        |        |  |  |
|----------------|--------------------------|----------------|-----------|-----|----------|-------|----------|---------|--------|--------|--|--|
| CODE           | DESCRIPTION              | FLUIDS<br>TYPE | FLOW RATE |     | MAGNETIC | METER | PRESSURE | INII ET | CAMINE | SPOUT  |  |  |
|                |                          |                | L/MIN     | GPM | ADAPTOR  | METER | BAR      | INLET   | SWIVEL | EXT. Ø |  |  |
| F0061700A      | AUTOMATIC NOZZLE SB325_X | (Ad) (W)       | 45        | 12  | NO       | NO    | 3,5      | 3/4"    | YES    | 19 MM  |  |  |