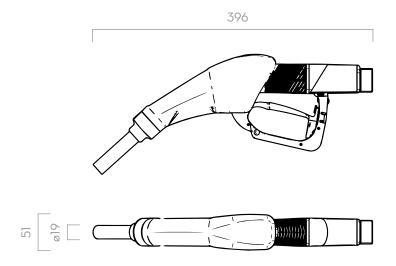

a quick repair by merely fitting a new spout onto the nozzle.

#### **PERFORMANCE**

UP TO
45 L/MIN
FLOW RATE

3,5 BAR
MAX
OPERATING PRESSURE





SB325\_X

| PACKAGING |        |     |            |            |         |  |  |  |  |  |  |  |  |
|-----------|--------|-----|------------|------------|---------|--|--|--|--|--|--|--|--|
| CODE      | WEIGHT |     | PACKAGING  |            |         |  |  |  |  |  |  |  |  |
|           | KG     | LBS | ММ         | INCH       | PCS/BOX |  |  |  |  |  |  |  |  |
| F0061700A | 0,7    | 1,5 | 447X178X85 | 17,6X7X2,5 | 1       |  |  |  |  |  |  |  |  |







TANK MONITORING







ACCESSORIES MERCHANDISE

























#### **CHART**



#### IN THE BOX

- SB325\_X NOZZLE
- · INSTRUCTION MANUAL

#### **DETAILS**





### **DIMENSIONS**



#### **MATERIALS**

- · SPOUT: STAINLESS STEEL
- BODY: TECHNOPOLYMER

Dimensions expressed in millimeters

| TECHNICAL DATA |                          |                |           |     |          |       |          |         |        |        |  |  |
|----------------|--------------------------|----------------|-----------|-----|----------|-------|----------|---------|--------|--------|--|--|
| CODE           | DESCRIPTION              | FLUIDS<br>TYPE | FLOW RATE |     | MAGNETIC | METER | PRESSURE | INII ET | CAMINE | SPOUT  |  |  |
|                |                          |                | L/MIN     | GPM | ADAPTOR  | METER | BAR      | INLET   | SWIVEL | EXT. Ø |  |  |
| F0061700A      | AUTOMATIC NOZZLE SB325_X | (Ad) (W)       | 45        | 12  | NO       | NO    | 3,5      |