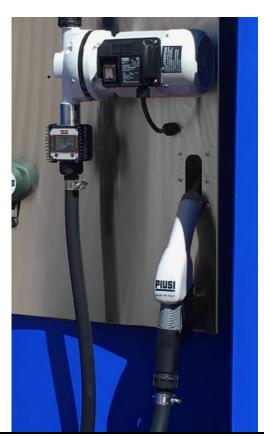

## **FEATURES**

- · HEAVY DUTY
- VERSATILE
- · BREAK-AWAY SYSTEM
- · ERGONOMIC DESIGN

The SB325\_X is the patented automatic nozzle by PIUSI for AdBlue®, equipped with break-away system and stainless steel spout. Designed in compliance with International Standards ISO/ FDIS 22241-4:2009, it also features a reliable, ergonomic, and flexible shell that protects the nozzle against weathering and UV radiation.

Safety is guaranteed by the break-away system. In the event that a vehicle accidentally drives away with the nozzle still in the tank, the spout is designed to detach from the nozzle. This system also allows for a quick repair by merely fitting a new spout onto the nozzle.