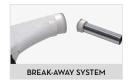

Safety is guaranteed by the break-away system. In the event that a vehicle accidentally drives away with the nozzle still in the tank, the spout is designed to detach from the nozzle. This system also allows for a quick repair by merely fitting a new spout onto the nozzle.