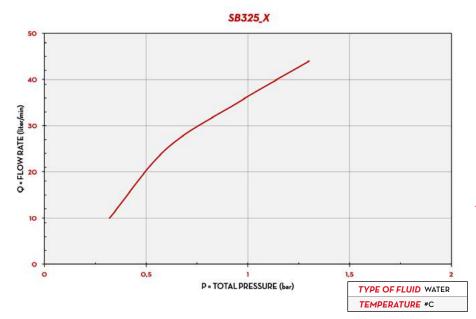

#### **CHART**

#### **PERFORMANCE**

UP TO
45 L/MIN
FLOW RATE

3,5 BAR
MAX
OPERATING PRESSURE

SB325\_X

| PACKAGING |        |     |            |            |         |  |  |  |  |  |  |  |  |
|-----------|--------|-----|------------|------------|---------|--|--|--|--|--|--|--|--|
| CODE      | WEIGHT |     | PACKAGING  |            |         |  |  |  |  |  |  |  |  |
|           | KG     | LBS | ММ         | INCH       | PCS/BOX |  |  |  |  |  |  |  |  |
| F0061700A | 0,7    | 1,5 | 447X178X85 | 17,6X7X2,5 | 1       |  |  |  |  |  |  |  |  |